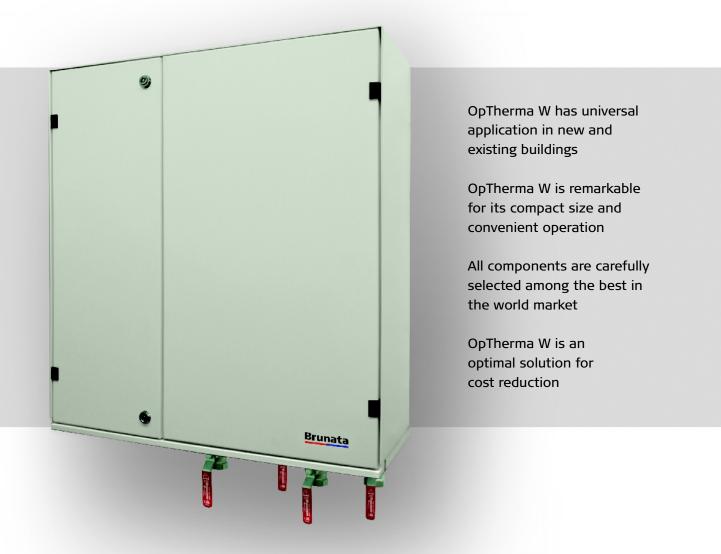

# Brunata OpTherma W district heating substation for wall mounting

The compact design with logical systems configuration makes OpTherma W easy for transportation, assembly, servicing and exploitation. OpTherma W is fully assembled, tested and functionally wired for easy and effective installation by delivery. The complete "plug&play" solution makes the assembly phase easy for the installers, consultants and building supervisors. The product is accompanied by detailed technical documentation, complete and optional extended warranty.

## **OpTherma W** - easy and convinient