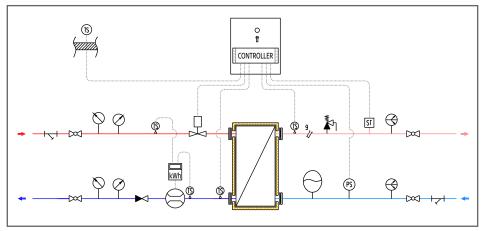

g kW | Overal dimensions<br>LxDxH | Weight kg | Connections<br>Prim / Sec            | Pressure bar<br>Prim / Sec | Temperature °C<br>Prim / Sec |
|------------|----------------------------|-----------|--------------------------------------|----------------------------|------------------------------|
| 50         | 1000x700x300               | 42        | <sup>3</sup> / <sub>4</sub> "-1"     | 16 (25 option) - 6         | 90/60 - 60/80                |
| 75         | 1000x700x300               | 45        | <sup>3</sup> / <sub>4</sub> " - 1"   | 16 (25 option) - 6         | 90/60 - 60/80                |
| 100        | 1000x700x300               | 49        | 1" - 1 <sup>1</sup> / <sub>4</sub> " | 16 (25 option) - 6         | 90/60 - 60/80                |

#### Circuit diagram - example



#### Brunata a/s

Vesterlundvej 14 DK-2730 Herlev www.brunata.com export@brunata.dk