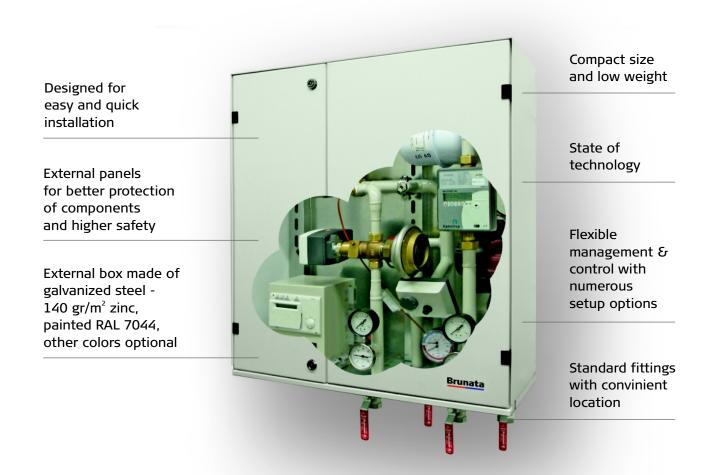

# Brunata OpTherma W district heating substation for wall mounting

The compact design with logical systems configuration makes OpTherma W easy for transportation, assembly, servicing and exploitation. OpTherma W is fully assembled, tested and functionally wired for easy and effective installation by delivery. The complete "plug&play" solution makes the assembly phase easy for the installers, consultants and building supervisors. The product is accompanied by detailed technical documentation, complete and optional extended warranty.